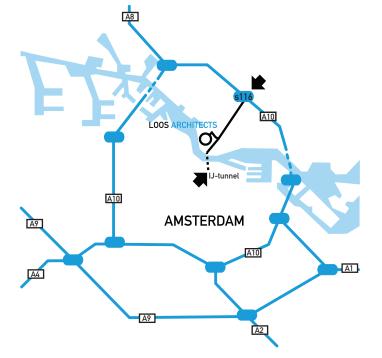

## By road using the Amsterdam ringroad: Take exit S116 from the ringroad A10. Proceed towards CENTRUM of Amsterdam. Drive towards the IJ tunnel. Before the IJ tunnel, turn right onto the s118.

After the bridge continue till the T-section.

Turn left, take the first exit at the roundabout, Distelweg.

Continue until you pass over the bridge.

Take the first left, then left at the T-section, Asterweg.

ake the first left, then left at the T-section, Asterweg. Turn left after 100m, the entrance is at the canal.

## By road from Centrum:

Take the IJ-tunnel towards Amsterdam Noord.

At the end of the tunnel, turn left.
Use the same directions as above, starting from the s118.

Get off the train in Amsterdam CS.

Take the exit towards the waterside.