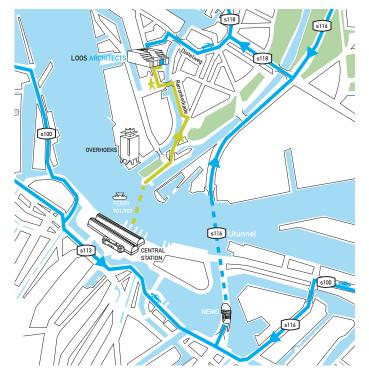

## By road using the Amsterdam ringroad: Take exit S116 from the ringroad A10. Proceed towards CENTRUM of Amsterdam. Drive towards the IJ tunnel. Before the IJ tunnel, turn right onto the s118.

After the bridge continue till the T-section.

Turn left, take the first exit at the roundabout, Distelweg.

Continue until you pass over the bridge.

Take the first left, then left at the T-section, Asterweg.

ake the first left, then left at the T-section, Asterweg. Turn left after 100m, the entrance is at the canal.

## By road from Centrum:

Take the IJ-tunnel towards Amsterdam Noord.

At the end of the tunnel, turn left.
Use the same directions as above, starting from the s118.

Get off the train in Amsterdam CS.

Take the exit towards the waterside.

Take ferry 901 or 907 across the river.

Walk the Ranonkelkade along the canal.

Use the first bridge over the canal, Grasweg.

Turn right onto the Asterweg.

After 100m, turn right, the entrance is at the canal.